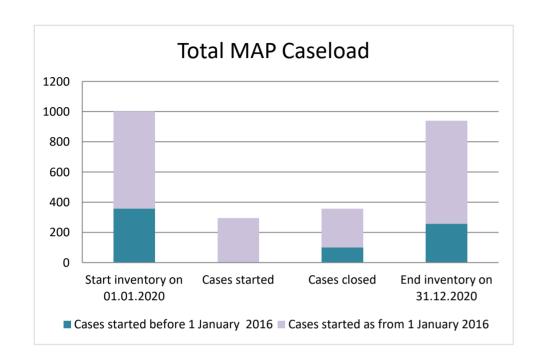

## **United States**

| Cases started before 1 January 2016 | 2020 Start<br>inventory | Cases<br>started | Cases<br>closed | 2020 End<br>inventory |
|-------------------------------------|-------------------------|------------------|-----------------|-----------------------|
| Transfer pricing cases              | 220                     | 0                | 79              | 141                   |
| Other cases                         | 138                     | 0                | 22              | 116                   |

| Cases started as from 1<br>January 2016 | 2020 Start inventory | Cases<br>started | Cases<br>closed | 2020 End inventory |  |
|-----------------------------------------|----------------------|------------------|-----------------|--------------------|--|
| Transfer pricing cases                  | 429                  | 179              | 130             | 478                |  |
| Other cases                             | 215                  | 116              | 126             | 205                |  |