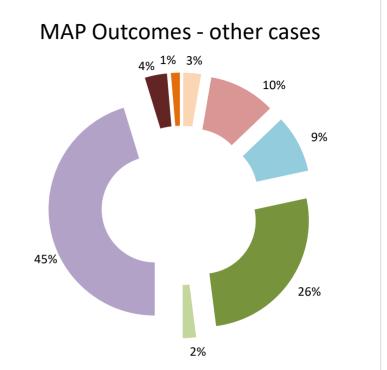

| Cases closed by outcome              | denied<br>MAP<br>access | objection is not<br>justified | withdrawn by<br>taxpayer | unilateral relief<br>granted | resolved via<br>domestic<br>remedy | agreement fully eliminating double taxation eliminated / fully resolving taxation not in accordance with tax treaty | eliminating double taxation / partially resolving | taxation not in accordance with tax treaty | no agreement<br>including<br>agreement to<br>disagree | any other<br>outcome | Total |
|--------------------------------------|-------------------------|-------------------------------|--------------------------|------------------------------|------------------------------------|---------------------------------------------------------------------------------------------------------------------|---------------------------------------------------|--------------------------------------------|-------------------------------------------------------|----------------------|-------|
| Transfer pricing cases (all)         | 0                       | 0                             | 25                       | 14                           | 56                                 | 105                                                                                                                 | 1                                                 | 5                                          | 3                                                     | 0                    | 209   |
| Cases started before 1 January 2016  | 0                       | 0                             | 14                       | 3                            | 37                                 | 22                                                                                                                  | 0                                                 | 2                                          | 1                                                     | 0                    | 79    |
| Cases started as from 1 January 2016 | 0                       | 0                             | 11                       | 11                           | 19                                 | 83                                                                                                                  | 1                                                 | 3                                          | 2                                                     | 0                    | 130   |
| Other cases (all)                    | 4                       | 15                            | 13                       | 39                           | 3                                  | 67                                                                                                                  | 0                                                 | 0                                          | 5                                                     | 2                    | 148   |
| Cases started before 1 January 2016  | 0                       | 0                             | 1                        | 1                            | 0                                  | 16                                                                                                                  | 0                                                 | 0                                          | 3                                                     | 1                    | 22    |
| Cases started as from 1 January 2016 | 4                       | 15                            | 12                       | 38                           | 3                                  | 51                                                                                                                  | 0                                                 | 0                                          | 2                                                     | 1                    | 126   |
| All cases                            | 4                       | 15                            | 38                       | 53                           | 59                                 | 172                                                                                                                 | 1                                                 | 5                                          | 8                                                     | 2                    | 357   |