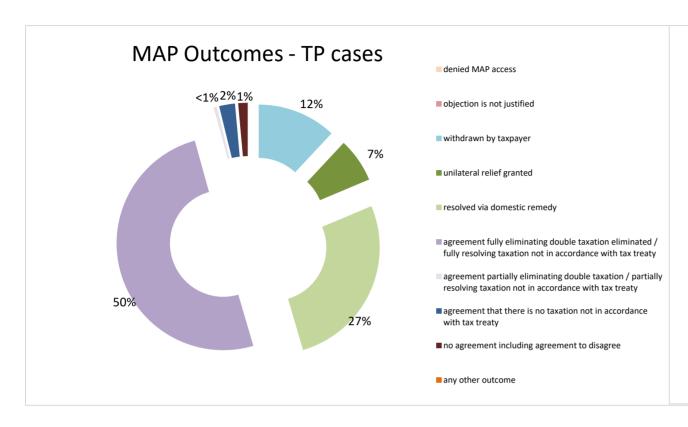

| Cases closed by outcome              | denied<br>MAP<br>access | objection is not<br>justified | withdrawn by<br>taxpayer | unilateral relief<br>granted | resolved via<br>domestic<br>remedy | agreement fully eliminating double taxation eliminated / fully resolving taxation not in accordance with tax treaty | eliminating double taxation / partially resolving | taxation not in accordance with tax treaty | no agreement<br>including<br>agreement to<br>disagree | any other<br>outcome | Total |
|--------------------------------------|-------------------------|-------------------------------|--------------------------|------------------------------|------------------------------------|---------------------------------------------------------------------------------------------------------------------|---------------------------------------------------|--------------------------------------------|-------------------------------------------------------|----------------------|-------|
| Transfer pricing cases (all)         | 0                       | 0                             | 25                       | 14                           | 56                                 | 105                                                                                                                 | 1                                                 | 5                                          | 3                                                     | 0                    | 209   |
| Cases started before 1 January 2016  | 0                       | 0                             | 14                       | 3                            | 37                                 | 22                                                                                                                  | 0                                                 | 2                                          | 1                                                     | 0                    | 79    |
| Cases started as from 1 January 2016 | 0                       | 0                             | 11                       | 11                           | 19                                 | 83                                                                                                                  | 1                                                 | 3                                          | 2                                                     | 0                    | 130   |
| Other cases (all)                    | 4                       | 15                            | 13                       | 39                           | 3                                  | 67                                                                                                                  | 0                                                 | 0                                          | 5                                                     | 2                    | 148   |
| Cases started before 1 January 2016  | 0                       | 0                             | 1                        | 1                            | 0                                  | 16                                                                                                                  | 0                                                 | 0                                          | 3                                                     | 1                    | 22    |
| Cases started as from 1 January 2016 | 4                       | 15                            | 12                       | 38                           | 3                                  | 51                                                                                                                  | 0                                                 | 0                                          | 2                                                     | 1                    | 126   |
| All cases                            | 4                       | 15                            | 38                       | 53                           | 59                                 | 172                                                                                                                 | 1                                                 | 5                                          | 8                                                     | 2                    | 357   |