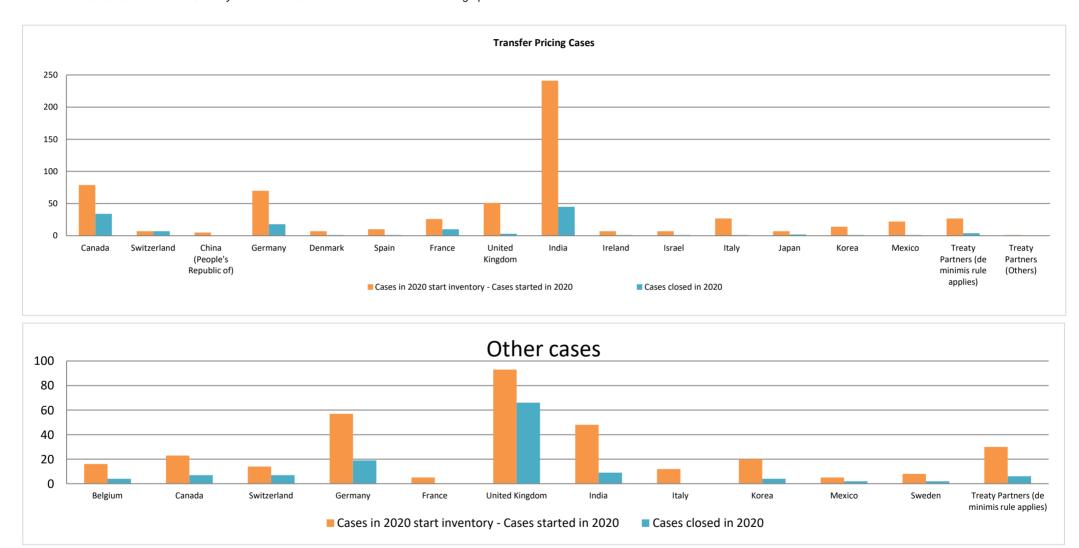

## Overview of MAP partners (only for cases started as from 1 January 2016)

Note: the MAP cases started before 1 January 2016 and closed in 2020 are not shown in these graphs

The label "Treaty Partners (de minimis rule applies)" applies to treaty partners with which the number of cases in start inventory plus the number of cases started is at least 5. The relevant MAP statistics are aggregated under this category.

The label "Treaty Partners (Others)" applies to treaty partners that are not reporting MAP statistics for the reporting period. The relevant MAP statistics are aggregated under this category.

2020 MAP Statistics - United States.xlsx Page 2/9

Row 1 Row 2

|   |                                           |                                                                        |                                                                            |                         |                                  | r                        | number of pos                   | st-2015 cases                         | s closed during the                                                                                                 | reporting period by o                                                                                                           | utcome:                                                                           |                                                       | 1                    |                                                                                       |  |
|---|-------------------------------------------|------------------------------------------------------------------------|----------------------------------------------------------------------------|-------------------------|----------------------------------|--------------------------|---------------------------------|---------------------------------------|---------------------------------------------------------------------------------------------------------------------|---------------------------------------------------------------------------------------------------------------------------------|-----------------------------------------------------------------------------------|-------------------------------------------------------|----------------------|---------------------------------------------------------------------------------------|--|
|   | Treaty Partner                            | no. of post-<br>2015 cases in<br>MAP inventory<br>on 1 January<br>2020 | no. of post-<br>2015 cases<br>started<br>during the<br>reporting<br>period | denied<br>MAP<br>access | objection<br>is not<br>justified | withdrawn by<br>taxpayer | unilateral<br>relief<br>granted | resolved<br>via<br>domestic<br>remedy | agreement fully eliminating double taxation eliminated / fully resolving taxation not in accordance with tax treaty | agreement partially<br>eliminating double<br>taxation / partially<br>resolving taxation<br>not in accordance<br>with tax treaty | agreement that<br>there is no<br>taxation not in<br>accordance<br>with tax treaty | no agreement<br>including<br>agreement to<br>disagree | any other<br>outcome | no. of post-<br>2015 cases<br>remaining in<br>MAP inventory<br>on 31<br>December 2020 |  |
|   | Column 1                                  | Column 2                                                               | Column 3                                                                   | Column 4                | Column 5                         | Column 6                 | Column 7                        | Column 8                              | Column 9                                                                                                            | Column 10                                                                                                                       | Column 11                                                                         | Column 12                                             | Column 13            | Column 14                                                                             |  |
| 1 | Canada                                    | 51                                                                     | 28                                                                         | 0                       | 0                                | 2                        | 2                               | 0                                     | 29                                                                                                                  | 0                                                                                                                               | 0                                                                                 | 1                                                     | 0                    | 45                                                                                    |  |
|   | Switzerland                               | 7                                                                      | 0                                                                          | 0                       | 0                                | 1                        | 2                               | 0                                     | 4                                                                                                                   | 0                                                                                                                               | 0                                                                                 | 0                                                     | 0                    | 0                                                                                     |  |
|   | China (People's Republic of)              | 3                                                                      | 2                                                                          | 0                       | 0                                | 0                        | 0                               | 0                                     | 0                                                                                                                   | 0                                                                                                                               | 0                                                                                 | 0                                                     | 0                    | 5                                                                                     |  |
|   | Germany                                   | 39                                                                     | 31                                                                         | 0                       | 0                                | 7                        | 2                               | 0                                     | 9                                                                                                                   | 0                                                                                                                               | 0                                                                                 | 0                                                     | 0                    | 52                                                                                    |  |
|   | Denmark                                   | 6                                                                      | 1                                                                          | 0                       | 0                                | 0                        | 1                               | 0                                     | 0                                                                                                                   | 0                                                                                                                               | 0                                                                                 | 0                                                     | 0                    | 6                                                                                     |  |
|   | Spain                                     | 7                                                                      | 3                                                                          | 0                       | 0                                | 0                        | 1                               | 0                                     | 0                                                                                                                   | 0                                                                                                                               | 0                                                                                 | 0                                                     | 0                    | 9                                                                                     |  |
|   | France                                    | 22                                                                     | 4                                                                          | 0                       | 0                                | 0                        | 2                               | 0                                     | 8                                                                                                                   | 0                                                                                                                               | 0                                                                                 | 0                                                     | 0                    | 16                                                                                    |  |
|   | United Kingdom                            | 12                                                                     | 39                                                                         | 0                       | 0                                | 0                        | 0                               | 0                                     | 3                                                                                                                   | 0                                                                                                                               | 0                                                                                 | 0                                                     | 0                    | 48                                                                                    |  |
|   | India                                     | 207                                                                    | 34                                                                         | 0                       | 0                                | 0                        | 0                               | 19                                    | 22                                                                                                                  | 1                                                                                                                               | 3                                                                                 | 0                                                     | 0                    | 196                                                                                   |  |
|   | Ireland                                   | 4                                                                      | 3                                                                          | 0                       | 0                                | 0                        | 1                               | 0                                     | 0                                                                                                                   | 0                                                                                                                               | 0                                                                                 | 0                                                     | 0                    | 6                                                                                     |  |
|   | Israel                                    | 5                                                                      | 2                                                                          | 0                       | 0                                | 0                        | 0                               | 0                                     | 0                                                                                                                   | 0                                                                                                                               | 0                                                                                 | 1                                                     | 0                    | 6                                                                                     |  |
|   | Italy                                     | 21                                                                     | 6                                                                          | 0                       | 0                                | 0                        | 0                               | 0                                     | 1                                                                                                                   | 0                                                                                                                               | 0                                                                                 | 0                                                     | 0                    | 26                                                                                    |  |
|   | Japan                                     | 3                                                                      | 4                                                                          | 0                       | 0                                | 0                        | 0                               | 0                                     | 2                                                                                                                   | 0                                                                                                                               | 0                                                                                 | 0                                                     | 0                    | 5                                                                                     |  |
|   | Korea                                     | 10                                                                     | 4                                                                          | 0                       | 0                                | 0                        | 0                               | 0                                     | 1                                                                                                                   | 0                                                                                                                               | 0                                                                                 | 0                                                     | 0                    | 13                                                                                    |  |
|   | Mexico                                    | 12                                                                     | 10                                                                         | 0                       | 0                                | 1                        | 0                               | 0                                     | 0                                                                                                                   | 0                                                                                                                               | 0                                                                                 | 0                                                     | 0                    | 21                                                                                    |  |
|   | Treaty Partners (de minimis rule applies) | 20                                                                     | 7                                                                          | 0                       | 0                                | 0                        | 0                               | 0                                     | 4                                                                                                                   | 0                                                                                                                               | 0                                                                                 | 0                                                     | 0                    | 23                                                                                    |  |
|   | Treaty Partners (Others)                  | 0                                                                      | 1                                                                          | 0                       | 0                                | 0                        | 0                               | 0                                     | 0                                                                                                                   | 0                                                                                                                               | 0                                                                                 | 0                                                     | 0                    | 1                                                                                     |  |
|   | Total                                     | 429                                                                    | 179                                                                        | 0                       | 0                                | 11                       | 11                              | 19                                    | 83                                                                                                                  | 1                                                                                                                               | 3                                                                                 | 2                                                     | 0                    | 478                                                                                   |  |
|   | Notes:                                    | •                                                                      |                                                                            | •                       | •                                | •                        |                                 | •                                     | •                                                                                                                   |                                                                                                                                 |                                                                                   |                                                       |                      | •                                                                                     |  |

|      |                                                                           |                                                                        |                                                                            |                         |                                  | Table 2: Of              | her MAP Ca                      | ses                                   |                                                                                                          |                                                                                                                                 |                                                                                   |              |                      |                                                                           |
|------|---------------------------------------------------------------------------|------------------------------------------------------------------------|----------------------------------------------------------------------------|-------------------------|----------------------------------|--------------------------|---------------------------------|---------------------------------------|----------------------------------------------------------------------------------------------------------|---------------------------------------------------------------------------------------------------------------------------------|-----------------------------------------------------------------------------------|--------------|----------------------|---------------------------------------------------------------------------|
|      |                                                                           |                                                                        |                                                                            |                         |                                  |                          | number of po                    | st-2015 case                          | es closed during the                                                                                     | e reporting period by o                                                                                                         | outcome                                                                           |              |                      |                                                                           |
|      | Treaty Partner                                                            | no. of post-<br>2015 cases in<br>MAP inventory<br>on 1 January<br>2020 | no. of post-<br>2015 cases<br>started<br>during the<br>reporting<br>period | denied<br>MAP<br>access | objection<br>is not<br>justified | withdrawn by<br>taxpayer | unilateral<br>relief<br>granted | resolved<br>via<br>domestic<br>remedy | agreement fully eliminating double taxation / fully resolving taxation not in accordance with tax treaty | agreement partially<br>eliminating double<br>taxation / partially<br>resolving taxation<br>not in accordance<br>with tax treaty | agreement that<br>there is no<br>taxation not in<br>accordance<br>with tax treaty | agreement to | any other<br>outcome | no. of post-2015<br>cases remaining<br>MAP inventory o<br>31 December 202 |
|      | Column 1                                                                  | Column 2                                                               | Column 3                                                                   | Column 4                | Column 5                         | Column 6                 | Column 7                        | Column 8                              | Column 9                                                                                                 | Column 10                                                                                                                       | Column 11                                                                         | Column 12    | Column 13            | Column 14                                                                 |
| ow 1 | Belgium                                                                   | 12                                                                     | 4                                                                          | 0                       | 0                                | 0                        | 0                               | 0                                     | 4                                                                                                        | 0                                                                                                                               | 0                                                                                 | 0            | 0                    | 12                                                                        |
|      | Canada                                                                    | 16                                                                     | 7                                                                          | 0                       | 2                                | 0                        | 4                               | 0                                     | 0                                                                                                        | 0                                                                                                                               | 0                                                                                 | 1            | 0                    | 16                                                                        |
|      | Switzerland                                                               | 8                                                                      | 6                                                                          | 0                       | 4                                | 1                        | 0                               | 0                                     | 1                                                                                                        | 0                                                                                                                               | 0                                                                                 | 1            | 0                    | 7                                                                         |
|      | Germany                                                                   | 41                                                                     | 16                                                                         | 2                       | 6                                | 3                        | 1                               | 1                                     | 6                                                                                                        | 0                                                                                                                               | 0                                                                                 | 0            | 0                    | 38                                                                        |
|      | France                                                                    | 5                                                                      | 0                                                                          | 0                       | 0                                | 0                        | 0                               | 0                                     | 0                                                                                                        | 0                                                                                                                               | 0                                                                                 | 0            | 0                    | 5                                                                         |
|      | United Kingdom                                                            | 49                                                                     | 44                                                                         | 1                       | 2                                | 0                        | 32                              | 1                                     | 30                                                                                                       | 0                                                                                                                               | 0                                                                                 | 0            | 0                    | 27                                                                        |
|      | India                                                                     | 32                                                                     | 16                                                                         | 0                       | 0                                | 4                        | 0                               | 1                                     | 4                                                                                                        | 0                                                                                                                               | 0                                                                                 | 0            | 0                    | 39                                                                        |
|      | Italy                                                                     | 10                                                                     | 2                                                                          | 0                       | 0                                | 0                        | 0                               | 0                                     | 0                                                                                                        | 0                                                                                                                               | 0                                                                                 | 0            | 0                    | 12                                                                        |
|      | Korea                                                                     | 15                                                                     | 5                                                                          | 0                       | 0                                | 1                        | 0                               | 0                                     | 3                                                                                                        | 0                                                                                                                               | 0                                                                                 | 0            | 0                    | 16                                                                        |
|      | Mexico                                                                    | 4                                                                      | 1                                                                          | 0                       | 0                                | 2                        | 0                               | 0                                     | 0                                                                                                        | 0                                                                                                                               | 0                                                                                 | 0            | 0                    | 3                                                                         |
|      | Sweden                                                                    | 2                                                                      | 6                                                                          | 0                       | 1                                | 0                        | 0                               | 0                                     | 1                                                                                                        | 0                                                                                                                               | 0                                                                                 | 0            | 0                    | 6                                                                         |
| ow 2 | Treaty Partners (de minimis rule applies)                                 | 21                                                                     | 9                                                                          | 1                       | 0                                | 1                        | 1                               | 0                                     | 2                                                                                                        | 0                                                                                                                               | 0                                                                                 | 0            | 1                    | 24                                                                        |
|      | Total                                                                     | 215                                                                    | 116                                                                        | 4                       | 15                               | 12                       | 38                              | 3                                     | 51                                                                                                       | 0                                                                                                                               | 0                                                                                 | 2            | 1                    | 205                                                                       |
|      | Notes:                                                                    | -                                                                      |                                                                            | •                       |                                  |                          |                                 |                                       |                                                                                                          |                                                                                                                                 |                                                                                   |              |                      |                                                                           |
|      | Potential mismatches between 2020 start inventory and 20 end inventory    | 19 The numbers ha                                                      | ve been updated                                                            | d based on T            | Treaty Partne                    | rs' responses du         | ring this year's                | reconciliatio                         | ns.                                                                                                      |                                                                                                                                 |                                                                                   |              |                      |                                                                           |
|      | Case with Treaty Partners (de minimis rule applies) - 'any other outcome' | Taxpayer was in                                                        | formed of how to                                                           | address the             | e issue using                    | domestic proced          | dures.                          |                                       |                                                                                                          |                                                                                                                                 |                                                                                   |              |                      |                                                                           |